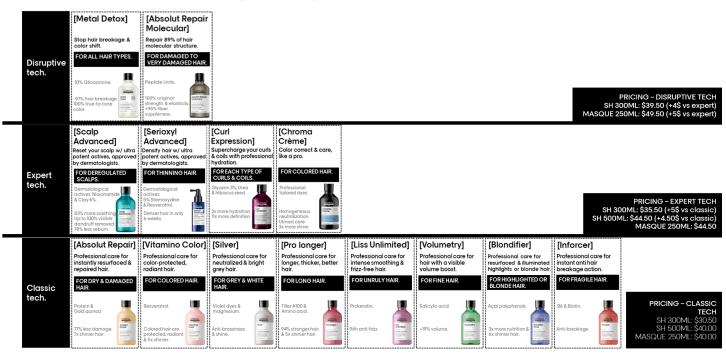

### Serie Expert portfolio is divided in 3 different categories. Each category reflects our different level of expertise.

Disruptive technologies are for patented groundbreaking innovation, never seen before in the market. Metal Detox our anti-breakage hero with 9 patents is the first franchise in the market to protect your hair from breakage from within the fiber.

**Expert technologies** are for specific needs such as hair density or curly hair. This category is characterized by specific active ingredients.

Classic technologies are for generic needs such as coloured hair, damaged hair.

### Reengineered to be more sustainable

All Serie Expert bottles are made of 95% recycled plastic.