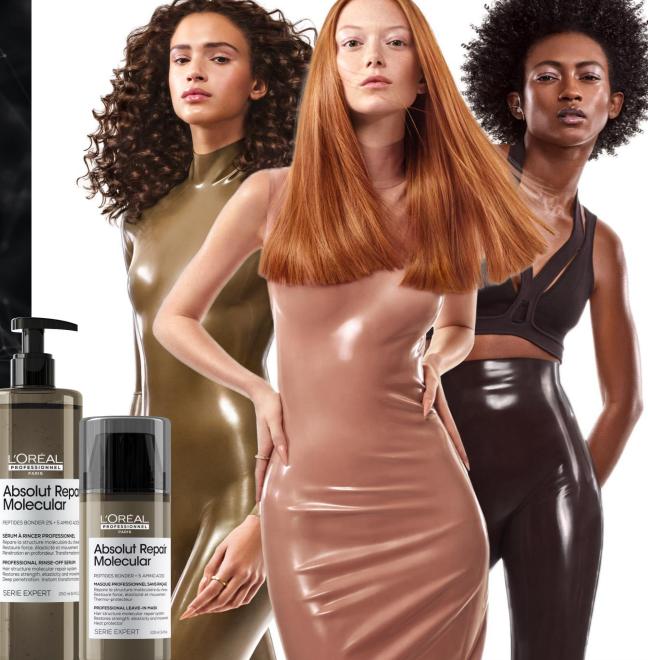

# [Absolut Repair Molecular]

2% Peptides bonder + 5 Amino acids.

- Rebuilds hair molecular structure\*\*.
- Restores strength, elasticity & movement\*\*\*.

For stronger, healthy-looking & flowing hair.

ORÉAL PROFESSIONNEL Absolut Repa