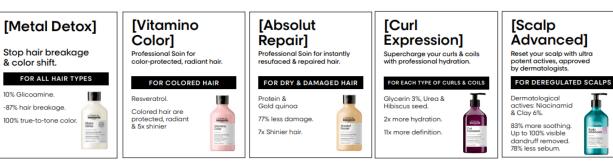

# [Absolut Repair Molecular]

2% Peptides bonder + 5 Amino acids.

- Rebuilds hair molecular structure\*\*.
- Restores strength, elasticity & movement\*\*\*.

For stronger, healthy-looking & flowing hair.

ORÉAL PROFESSIONNEL Absolut Repa

# **Metal Detox**

Stop hair breakage & colour shift.

### **Metal Detox**

Stop hair breakage & colour shift.

Use it every time you proceed with a colour, balayage or lightening service. For -87% breakage & 100% true-to-tone long lasting colour.